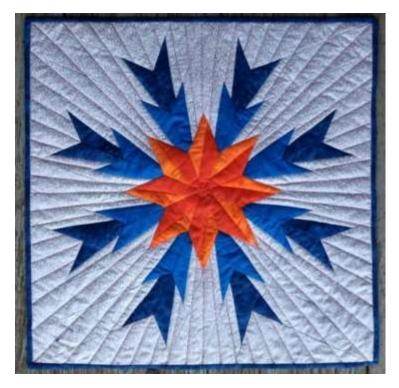

## Supply list for Cactus Star

## 22" x 22"

**Pattern:** Spiky Desert Rose by Barbara Cline (Can be purchased the day of the class.)

## **Supplies**

rotary cutter rotary mat rotary ruler thread to match **Fabric requirements** 22" x 22" Fabric Dark Red 1/8 yard Light Red 1/8 yard Dark Blue 1/4yard Light Blue 1/4yard White tone on tone 1 yard